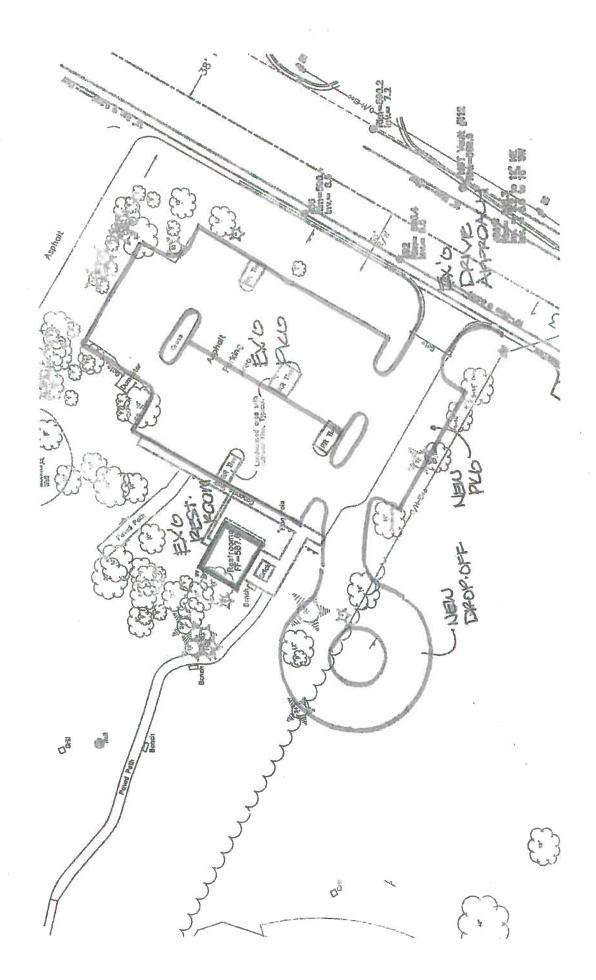

#### 2. Hoxsie House Status

Zollinger stated that the Hoxsie House package requesting an extension has been submitted to the DNR. A big thank you to Project Manager, Noelle Knopf, for bringing this together.