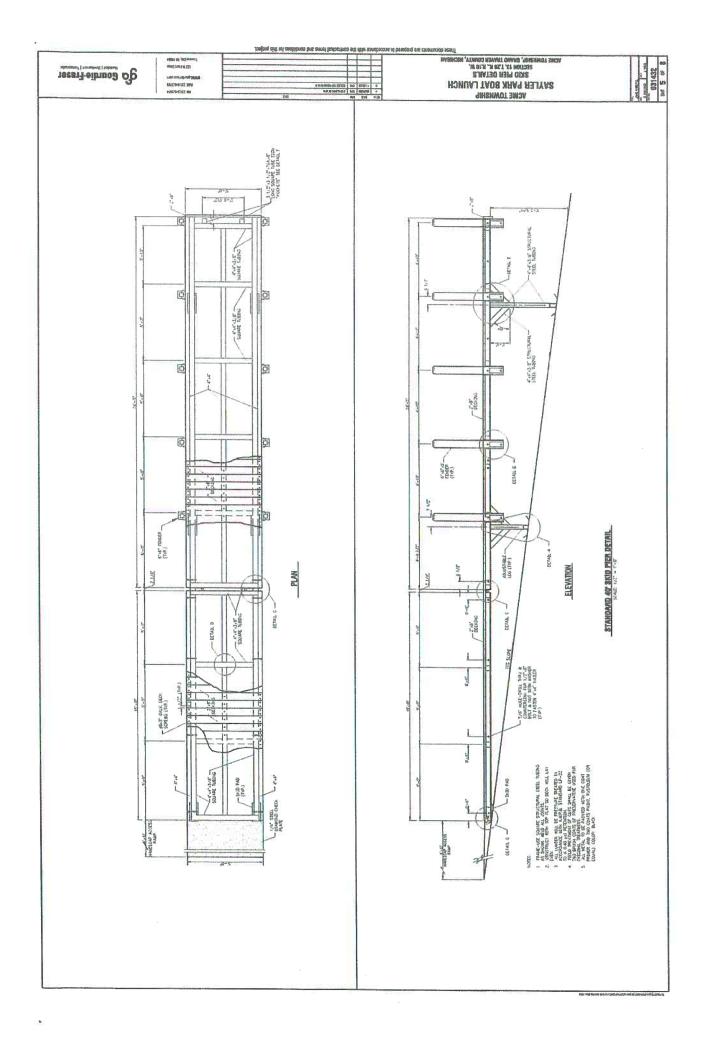

#### 1. 2% Tribal Grants

Zollinger stated that we have five applications for the Grand Traverse Band 2% Grant application cycle ending June 30, 2014.

- a) Acme Water system engineering -\$ 126,000.00
- b) Bayside Parking Lot improvements \$ 22,134.00
- c) Sayler Park Boat Launch \$ 39,448.00
- d) Yuba School new roof \$ 15,000.00
- e) Hoxsie House \$ 27,377.00