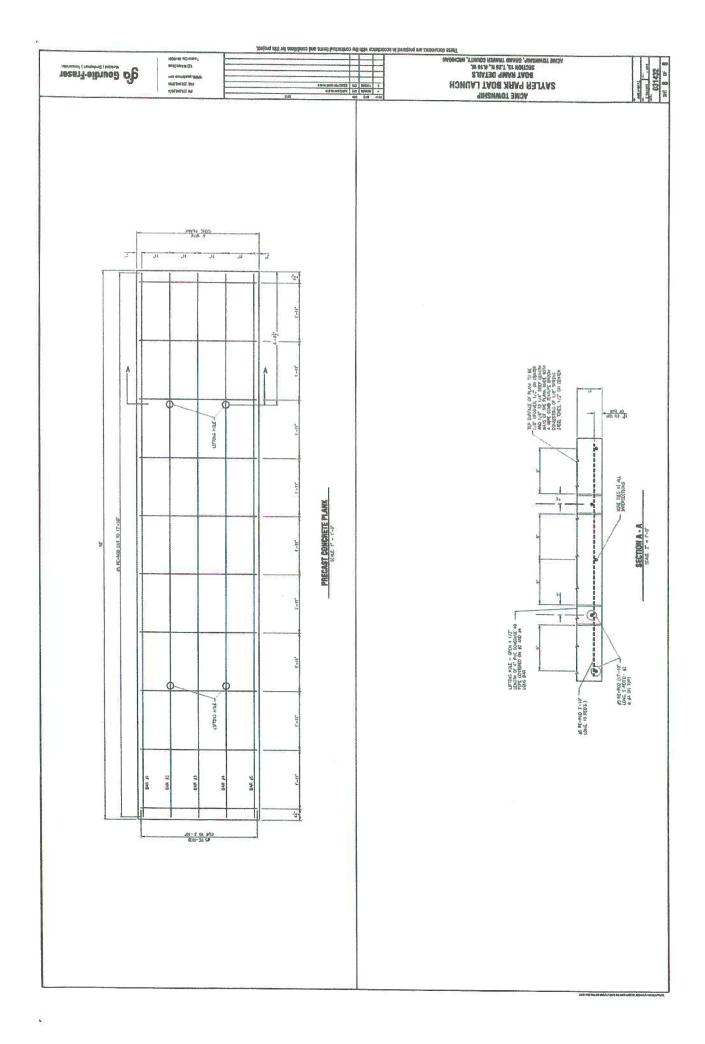

#### 1. 2% Tribal Grants

Zollinger stated that we have five applications for the Grand Traverse Band 2% Grant application cycle ending June 30, 2014.

- a) Acme Water system engineering -\$ 126,000.00
- b) Bayside Parking Lot improvements \$ 22,134.00
- c) Sayler Park Boat Launch \$ 39,448.00
- d) Yuba School new roof \$ 15,000.00
- e) Hoxsie House \$ 27,377.00