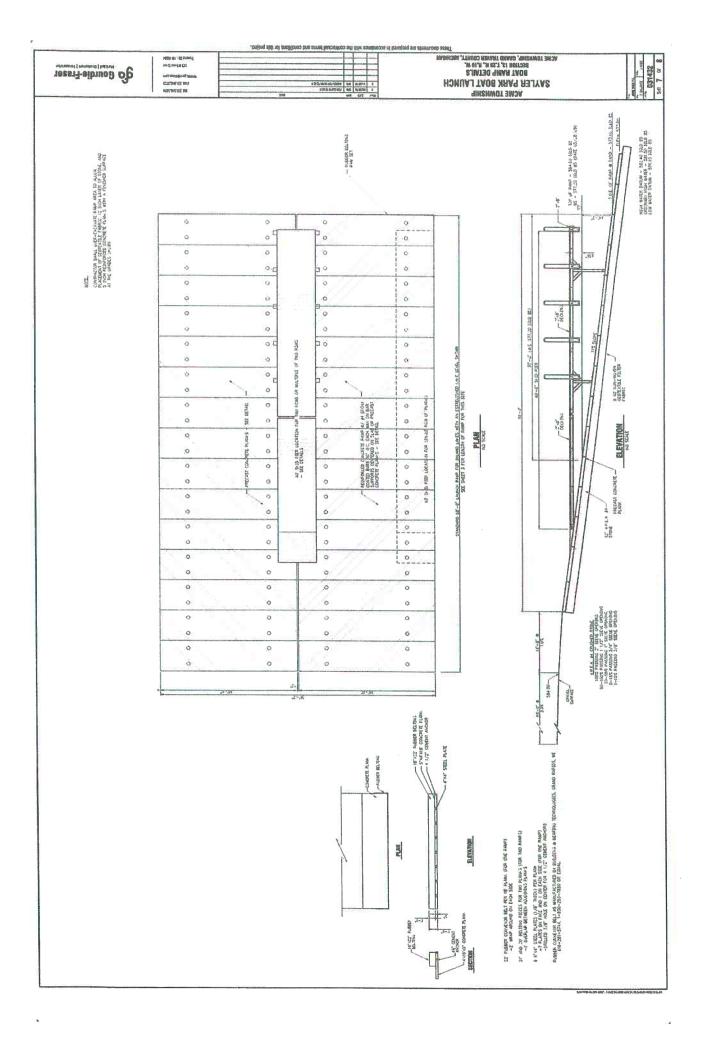

#### 1. 2% Tribal Grants

Zollinger stated that we have five applications for the Grand Traverse Band 2% Grant application cycle ending June 30, 2014.

- a) Acme Water system engineering -\$ 126,000.00
- b) Bayside Parking Lot improvements \$ 22,134.00
- c) Sayler Park Boat Launch \$ 39,448.00
- d) Yuba School new roof \$ 15,000.00
- e) Hoxsie House \$ 27,377.00