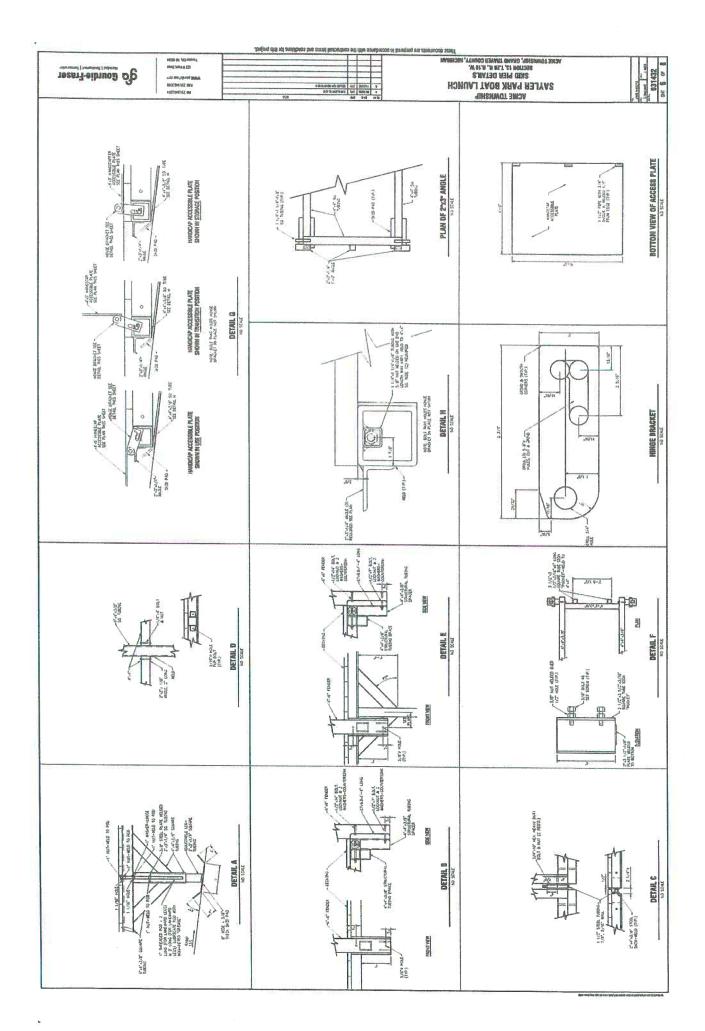

#### 1. 2% Tribal Grants

Zollinger stated that we have five applications for the Grand Traverse Band 2% Grant application cycle ending June 30, 2014.

- a) Acme Water system engineering -\$ 126,000.00
- b) Bayside Parking Lot improvements \$ 22,134.00
- c) Sayler Park Boat Launch \$ 39,448.00
- d) Yuba School new roof \$ 15,000.00
- e) Hoxsie House \$ 27,377.00