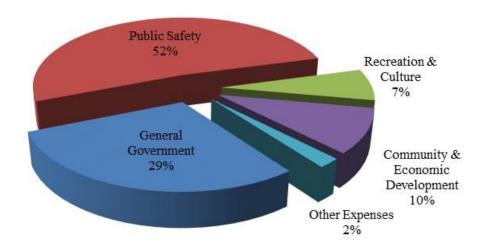

#### **Governmental Activities**

The following chart summarizes the revenue sources for the governmental activities of the Township for the most recent fiscal year end.

The following chart summarizes the expenses for the governmental activities of the Township for the most recent fiscal year end.

# **Governmental Activities Expenses**