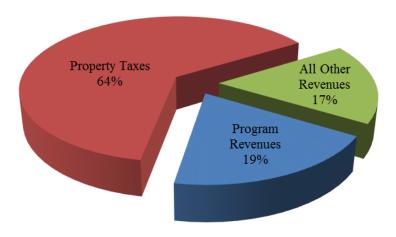

#### **Governmental Activities**

The following chart summarizes the revenue sources for the governmental activities of the Township for the most recent fiscal year end.

The following chart summarizes the expenses for the governmental activities of the Township for the most recent fiscal year end.